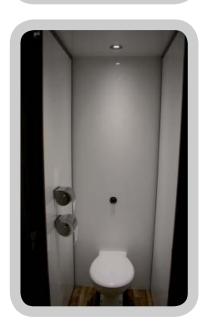

## Contemporary Zebrano 3+1

This 20' unit comprises of 3 cubicles and 2 hand basins for the ladies and 1 cubicle, 2 urinals and 2 hand basins for the gentlemen. It is recommended for up to 250 guests over an 8 hour period.

**Exterior** White

Interior finish Silver and Zebrano laminate

Floor Covering Oak wood effect vinyl Internal doors Extra height, flush fitting Zebrano

Lighting Recessed in ceiling

Infra –red Taps

Hand basins White square porcelain