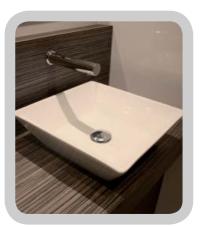

**Exterior** White

Interior finish Silver and Zebrano laminate

Floor Covering Oak wood effect vinyl Internal doors Extra height, flush fitting Zebrano

Lighting Recessed in ceiling

Infra –red Taps

Hand basins White square porcelain

Vanity tops Zebrano Vanity boxes 7ebrano

Mirrors Large mirrors trimmed with Zebrano

and under counter lighting

Chrome with adjustable balancing legs Steps

IGLOOS trailers are re-circulating and self-sufficient, requiring no connection other than a power supply from either the mains or a generator. A water supply on standby is recommended. These units may be connected to mains drainage and water supplies for longer term hire. When considering the siting of a trailer please allow an additional 4' 6" for the tow hitch. The site should be level with good access for delivery with a Land Rover taking into account any turning circle.