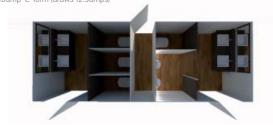

## **Luxury Travelling Loo Trailers Layouts**

3 cubicles and 2 separate hand basins

1 cubicle, 2 urinals and 2 separate hand basins

20' (6.1m) length with a 4'6" (1.35m) tow hitch 7' 6" (2.3m)width 10'2" (3.1m) height