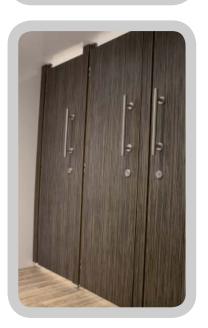

## Contemporary Zebrano 3+1

This 20' unit comprises of 3 cubicles and 2 hand basins for the ladies and 1 cubicle, 2 urinals and 2 hand basins for the gentlemen. It is recommended for up to 250 guests over an 8 hour period.

**Exterior** White

Interior finish Silver and Zebrano laminate

Floor Covering Oak wood effect vinyl Internal doors Extra height, flush fitting Zebrano

Lighting Recessed in ceiling

Infra –red Taps

Hand basins White square porcelain

Vanity tops Zebrano Vanity boxes 7ebrano

Mirrors Large mirrors trimmed with Zebrano

and under counter lighting

Chrome with adjustable balancing legs Steps

IGLOOS trailers are re-circulating and self-sufficient, requiring no connection other than a power supply from either the mains or a generator. A water supply on standby is recommended. These units may be connected to mains drainage and water supplies for longer term hire. When considering the siting of a trailer please allow an additional 4' 6" for the tow hitch. The site should be level with good access for delivery with a Land Rover taking into account any turning circle.