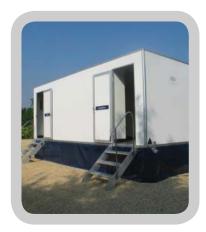

## Contemporary Zebrano 3+1

This 20' unit comprises of 3 cubicles and 2 hand basins for the ladies and 1 cubicle, 2 urinals and 2 hand basins for the gentlemen. It is recommended for up to 250 guests over an 8 hour period.

## **Luxury Travelling Loo Trailers Layouts**

3 cubicles and 2 separate hand basins

1 cubicle, 2 urinals and 2 separate hand basins

20' (6.1m) length with a 4'6" (1.35m) tow hitch 7' 6" (2.3m)width 10'2" (3.1m) height