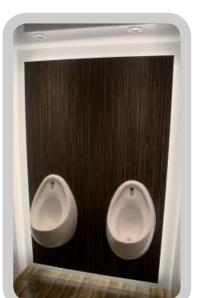

## Contemporary Zebrano 3+1

This 20' unit comprises of 3 cubicles and 2 hand basins for the ladies and 1 cubicle, 2 urinals and 2 hand basins for the gentlemen. It is recommended for up to 250 guests over an 8 hour period.

**Exterior** White

Interior finish Silver and Zebrano laminate

Floor Covering Oak wood effect vinyl Internal doors Extra height, flush fitting Zebrano

Lighting Recessed in ceiling

Infra –red Taps

Hand basins White square porcelain