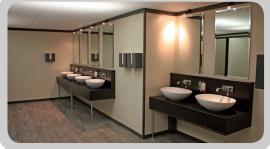

- For the Zeal range the hand basins come in multiples of 2 or 3
- Elegant chrome wall mounted mixer taps
- Slipper shaped basins on a dark wood vanity unit
- The large mirrors shown create a room with depth
- Dark oak veneer cubicle doors match the vanity units enhanced with chrome plates and locks
- The flexibility of the system means that the exact number of cubicles, urinals and the hand basins can be selected depending on the nature of the event and number of guests
- The loo pans may operate on a vacuum system or fresh water flush