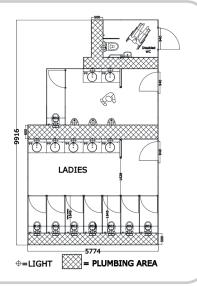

## **Sample Layouts**

The Panelled System is flexible in terms of layout and dimensions and can be built to specific requirements depending on capacity of events and venue.