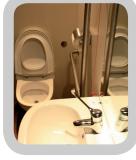

- For the Zeal range the hand basins come in multiples of 2 or 3
- Elegant chrome wall mounted mixer taps
- Slipper shaped basins on a dark wood vanity unit
- The large mirrors shown create a room with depth
- Dark oak veneer cubicle doors match the vanity units enhanced with chrome plates and locks
- The flexibility of the system means that the exact number of cubicles, urinals and the hand basins can be selected depending on the nature of the event and number of guests
- The loo pans may operate on a vacuum system or fresh water flush