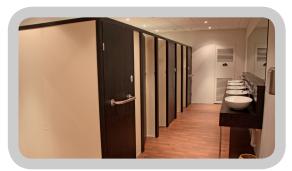

## Panelled Loo System Zeal

The Zeal range was originally commissioned for an exclusive sporting hospitality venue using IGLOOS previous experience with the flexible Panelled template.

The Panelled system uses laminated or veneer panels to build a room within a building or a structure creating a home from home bathroom. Clients may provide their own walling or select from IGLOOS range of colours.

- For the Zeal range the hand basins come in multiples of 2 or 3
- Elegant chrome wall mounted mixer taps
- Slipper shaped basins on a dark wood vanity unit
- The large mirrors shown create a room with depth
- Dark oak veneer cubicle doors match the vanity units enhanced with chrome plates and locks
- The flexibility of the system means that the exact number of cubicles, urinals and the hand basins can be selected depending on the nature of the event and number of guests
- The loo pans may operate on a vacuum system or fresh water flush