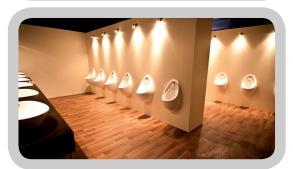

- For the Zeal range the hand basins come in multiples of 2 or 3
- Elegant chrome wall mounted mixer taps
- Slipper shaped basins on a dark wood vanity unit
- The large mirrors shown create a room with depth
- Dark oak veneer cubicle doors match the vanity units enhanced with chrome plates and locks
- The flexibility of the system means that the exact number of cubicles, urinals and the hand basins can be selected depending on the nature of the event and number of guests
- The loo pans may operate on a vacuum system or fresh water flush