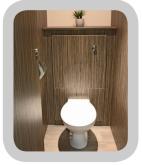

## **Zebrano**Panelled

- For the Zebrano range, the hand basins come in multiples of 2 or 3
- Elegant chrome counter-mounted mixer taps
- Square porcelain basins on a Zebrano laminate vanity unit
- The large mirrors shown create a room with depth
- Floor to ceiling cubicle doors match the vanity units and are enhanced with chrome plates and locks
- The flexibility of the system means that the exact number of cubicles, urinals and the hand basins can be selected depending on the nature of the event and number of guests
- The loo pans may operate on a vacuum system or fresh water flush