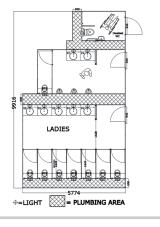

## **Sample Layouts**

The Panelled System is flexible in terms of layout and dimensions and can be built to specific requirements depending on capacity of events and venue.