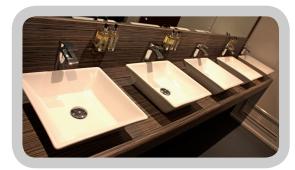

## **Zebrano**Panelled

- For the Zebrano range, the hand basins come in multiples of 2 or 3
- Elegant chrome counter-mounted mixer taps
- Square porcelain basins on a Zebrano laminate vanity unit
- The large mirrors shown create a room with depth
- Floor to ceiling cubicle doors match the vanity units and are enhanced with chrome plates and locks
- The flexibility of the system means that the exact number of cubicles, urinals and the hand basins can be selected depending on the nature of the event and number of guests
- The loo pans may operate on a vacuum system or fresh water flush