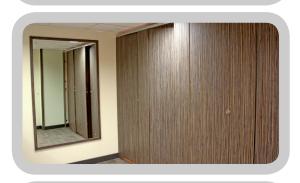

## **Zebrano**Panelled

- For the Zebrano range, the hand basins come in multiples of 2 or 3
- Elegant chrome counter-mounted mixer taps
- Square porcelain basins on a Zebrano laminate vanity unit
- The large mirrors shown create a room with depth
- Floor to ceiling cubicle doors match the vanity units and are enhanced with chrome plates and locks
- The flexibility of the system means that the exact number of cubicles, urinals and the hand basins can be selected depending on the nature of the event and number of guests
- The loo pans may operate on a vacuum system or fresh water flush