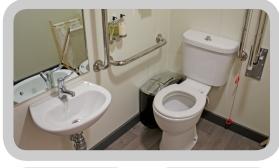

Individual disabled loo rooms can be built with appropriate fixtures such as grab rails, lever taps and an alarm. See the product card for Disabled Loo Room for more details. The various options available for this system can be discussed at the time of quotation.